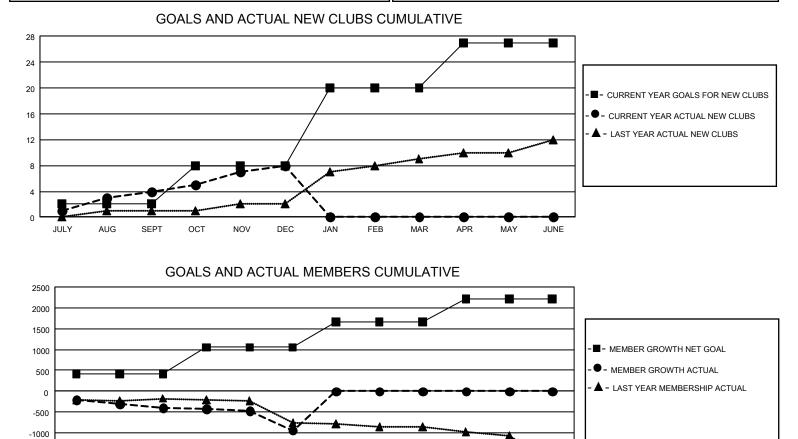

## GAT MONTHLY MEMBERSHIP PROGRESS REPORT Results

GMT Constitutional Area 1, Group A

REPORT DOES NOT INCLUDE CLUBS IN UNDISTRICTED AREAS.

| Clubs         |               |             |               | Members               |                        |                         |                                                    |  |
|---------------|---------------|-------------|---------------|-----------------------|------------------------|-------------------------|----------------------------------------------------|--|
|               | RESULTS FOR   | R 2020-2021 |               | RESULTS FOR 2020-2021 |                        |                         |                                                    |  |
| QUARTER       | NEW CLUB GOAL | NEW CLUBS   | DROPPED CLUBS | QUARTER               | BER GROWTH NET<br>GOAL | MEMBER GROWTH<br>ACTUAL | DROPPED<br>MEMBERS ACTUAL<br>(including transfers) |  |
| JULY/AUG/SEPT | 6             | 4           | 11            | JULY/AUG/SEPT         | 414                    | 669                     | 993                                                |  |
| OCT/NOV/DEC   | 18            | 4           | 5             | OCT/NOV/DEC           | 639                    | 759                     | 1,257                                              |  |
| JAN/FEB/MAR   | 36            | 0           | 0             | JAN/FEB/MAR           | 611                    | 0                       | 0                                                  |  |
| APR/MAY/JUNE  | 21            | 0           | 0             | APR/MAY/JUNE          | 545                    | 0                       | 0                                                  |  |

-1500 -2000 JULY AUG SEPT OCT NOV DEC JAN FEB MAR APR MAY JUNE

| DROPPED CLUBS: 16 |            | 389 CLUBS OF 1,117 ADDED 1 OR | GENDER DISTRIBUTION                 |                 |       |
|-------------------|------------|-------------------------------|-------------------------------------|-----------------|-------|
|                   |            | MORE NEW MEMBERS              | MALE                                | 19,157 (64.66%) |       |
|                   |            |                               | FEMALE                              | 10,469 (35.34%) |       |
| DROPPED MEMBERS   |            |                               |                                     |                 |       |
| DECEASED          | 201        | CLICK HERE FOR CUMULATIVE     | TOTAL FAMILY UNIT MEMBERS           |                 | 4,480 |
| CLUB CANCELLED    | 95         | MEMBERSHIP DATA               |                                     |                 | 2,289 |
| OTHER             | 1,949      |                               | FAMILY MEMBERS PAYING HALF DUES 2,3 |                 |       |
| TOTAL             | 2,245      |                               |                                     |                 |       |
|                   | <b>•••</b> |                               | <b>`</b>                            |                 |       |